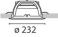

### Installation:

Recessed with 212-mm diameter holes.

#### Dimension:

D= 232 mm h= 115 mm