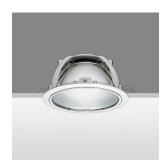

#### Technical description:

Diecast aluminium recessed fitting designed to use metal-halide lamps (HIT-DE). The diecast structure acts as a heat dissipater, consequently optimising performance levels and ensuring outputs of up to 75%. The polished superpure aluminium reflector is made up of two parts. The first part, just above the light source, acts as a flow director, while the other, fastened to the fitting by means of a system of counter springs, can be removed for quick effortless maintenance. The component box, separate from the fitting, is designed for fast-connection wiring. The fastening springs guarantee excellent anchoring to false ceilings ranging from 1 to 25 mm in thickness. The fitting is designed for installation in public environments and can be positioned on surfaces made with inflammable materials.

### Mounting:

Ceiling recessed