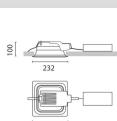

## Installation:

Recessed with 212x212 mm holes.

#### Dimension:

232x232 mm h= 100 mm