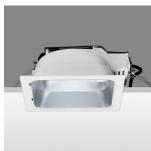

## Technical description:

Recessed fitting designed to use compact fluorescent lamps. The optical assembly is made of self-extinguishing thermoplastic material. The painted steel top plate acts as a heat dissipater, consequently optimising performance levels and ensuring outputs of up to 80%. The optical assembly is designed for installation in public environments and features surfaces made with inflammable materials. The fitting is installed by means of special fastening springs, which guarantee excellent anchoring to false ceilings ranging from 1 to 25 mm in thickness. The component-holding box is already wired and fitted with a luminous element.

## Installation:

Recessed with 212x212 mm holes.

# Mounting:

Ceiling recessed