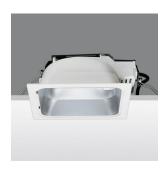

#### Technical description:

Recessed fitting designed to use compact fluorescent lamps. The optical assembly is made of self-extinguishing thermoplastic material. The painted steel top plate acts as a heat dissipater, consequently optimising performance levels and ensuring outputs of up to 80%. The optical assembly is designed for installation in public environments and features surfaces made with inflammable materials. The fitting is installed by means of special fastening springs, which guarantee excellent anchoring to false ceilings ranging from 1 to 25 mm in thickness. The component-holding box is already wired and fitted with a luminous clampet.

# Mounting:

Ceiling recessed