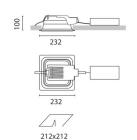

#### Installation:

Recessed with 212x212 mm holes.

#### Dimension:

232x232 mm h= 100 mm