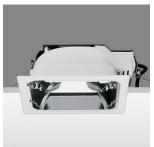

## Technical description:

Recessed fitting designed to use compact fluorescent lamps. The optical assembly is made of self-extinguishing thermoplastic material. The painted steel top plate acts as a heat dissipater, consequently optimising performance levels and ensuring outputs of up to 80%. The optical assembly is designed for installation in public environments and features surfaces made with inflammable materials. The fitting is installed by means of special fastening springs, which guarantee excellent anchoring to false ceilings ranging from 1 to 25 mm in thickness. The component-holding box is already wired and fitted with a luminous element.

## Installation:

Recessed with 212x212 mm holes.

# Mounting:

Ceiling recessed