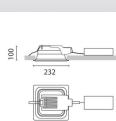

## Installation:

Recessed with 212x212 mm holes.

#### Dimension:

232x232 mm h= 100 mm