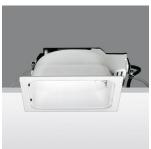

## Technical description:

Recessed fitting designed to use compact fluorescent lamps. The optical assembly is made of self-extinguishing thermoplastic material. The painted steel top plate acts as a heat dissipater, consequently optimising performance levels and ensuring outputs of up to 80%. The optical assembly is designed for installation in public environments and features surfaces made with inflammable materials. The fitting is installed by means of special fastening springs, which guarantee excellent anchoring to false ceilings ranging from 1 to 25 mm in thickness. The component-holding box is already wired and fitted with a luminous element.

## Installation:

Recessed with 212x212 mm holes.

# Colour:

White (01)

# Mounting:

Ceiling recessed