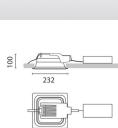

## Installation:

Recessed with 212x212 mm holes.

### Dimension:

232x232 mm h= 100 mm