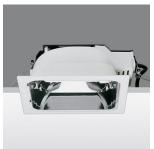

## **Technical description:**

Recessed fitting designed to use compact fluorescent lamps. The optical assembly is made of self-extinguishing thermoplastic material. The painted steel top plate acts as a heat dissipater, consequently optimising performance levels and ensuring outputs of up to 80%. The optical assembly is designed for installation in public environments and features surfaces made with inflammable materials. The fitting is installed by means of special fastening springs, which guarantee excellent anchoring to false ceilings ranging from 1 to 25 mm in thickness. The component-holding box is already wired and fitted with a luminous element.