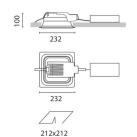

## Installation:

Recessed with 212x212 mm holes.

### Dimension:

232x232 mm h= 100 mm