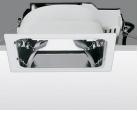

## **Technical description:**

Recessed fitting designed to use compact fluorescent lamps. The optical assembly is made of self-extinguishing thermoplastic material. The painted steel top plate acts as a heat dissipater, consequently optimising performance levels and ensuring outputs of up to 80%. The optical assembly is designed for installation in public environments and features surfaces made with inflammable materials. The fitting is installed by means of special fastening springs, which guarantee excellent anchoring to false ceilings ranging from 1 to 25 mm in thickness. The component-holding box is already wired and fitted with a luminous element.