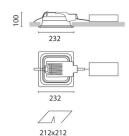

# Installation:

Recessed with 212x212 mm holes.

### Dimension:

232x232 mm h= 100 mm