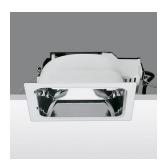

# Technical description:

Recessed fitting designed to use compact fluorescent lamps. The optical assembly is made of self-extinguishing thermoplastic material. The painted steel top plate acts as a heat dissipater, consequently optimising performance levels and ensuring outputs of up to 80%. The optical assembly is designed for installation in public environments and features surfaces made with inflammable materials. The fitting is installed by means of special fastening springs, which guarantee excellent anchoring to false ceilings ranging from 1 to 25 mm in thickness. The component-holding box is already wired and fitted with a luminous element.

# Colour:

White/Aluminium (39)

# Mounting:

Ceiling recessed