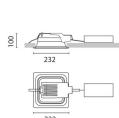

## Installation:

Recessed with 212x212 mm holes.

#### Dimension:

232x232 mm h= 100 mm