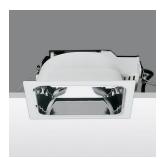

# Sistema Easy FL - Recessed fitting complete with digital dimmable electronic (DALI) control gear 32 W TC-TEL (HIGH EFFICIENCY

## Technical description:

Recessed fitting designed to use compact fluorescent lamps. The optical assembly is made of self-extinguishing thermoplastic material. The painted steel top plate acts as a heat dissipater, consequently optimising performance levels and ensuring outputs of up to 80%. The optical assembly is designed for installation in public environments and features surfaces made with inflammable materials. The fitting is installed by means of special fastening springs, which guarantee excellent anchoring to false ceilings ranging from 1 to 25 mm in thickness. The component-holding box is already wired and fitted with a luminous element.

## Colour:

White/Aluminium (39)