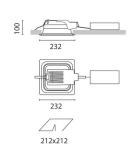

# Installation:

Recessed with 212x212 mm holes.

### Dimension:

232x232 mm h= 100 mm