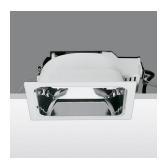

# Technical description:

Recessed fitting designed to use compact fluorescent lamps. The optical assembly is made of self-extinguishing thermoplastic material. The painted steel top plate acts as a heat dissipater, consequently optimising performance levels and ensuring outputs of up to 80%. The optical assembly is designed for installation in public environments and features surfaces made with inflammable materials. The fitting is installed by means of special fastening springs, which guarantee excellent anchoring to false ceilings ranging from 1 to 25 mm in thickness. The component-holding box is already wired and fitted with a luminous element.

# Colour:

White/Aluminium (39)

# Mounting:

Ceiling recessed