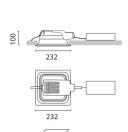

### Installation:

Recessed with 212x212 mm holes.

#### Dimension:

232x232 mm h= 100 mm