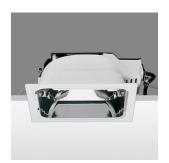

### Technical description:

Recessed fitting designed to use compact fluorescent lamps. The optical assembly is made of self-extinguishing thermoplastic material. The painted steel top plate acts as a heat dissipater, consequently optimising performance levels and ensuring outputs of up to 80%. The optical assembly is designed for installation in public environments and features surfaces made with inflammable materials. The fitting is installed by means of special fastening springs, which guarantee excellent anchoring to false ceilings ranging from 1 to 25 mm in thickness. The component-holding box is already wired and fitted with a luminous element.

### Installation:

Recessed with 212x212 mm holes.

# Colour:

White/Aluminium (39)

# Mounting:

Ceiling recessed