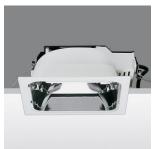

### Technical description:

Recessed fitting designed to use compact fluorescent lamps. The optical assembly is made of self-extinguishing thermoplastic material. The painted steel top plate acts as a heat dissipater, consequently optimising performance levels and ensuring outputs of up to 80%. The optical assembly is designed for installation in public environments and features surfaces made with inflammable materials. The fitting is installed by means of special fastening springs, which guarantee excellent anchoring to false ceilings ranging from 1 to 25 mm in thickness. The component-holding box is already wired and fitted with a luminous element.

### Installation:

Recessed with 212x212 mm holes.

# Colour:

White/Aluminium (39)

# Mounting:

Ceiling recessed