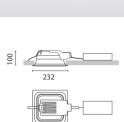

### Installation:

Recessed with 212x212 mm holes.

#### Dimension:

232x232 mm h= 100 mm