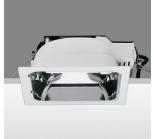

### **Technical description:**

Recessed fitting designed to use compact fluorescent lamps. The optical assembly is made of self-extinguishing thermoplastic material. The painted steel top plate acts as a heat dissipater, consequently optimising performance levels and ensuring outputs of up to 80%. The optical assembly is designed for installation in public environments and features surfaces made with inflammable materials. The fitting is installed by means of special fastening springs, which guarantee excellent anchoring to false ceilings ranging from 1 to 25 mm in thickness. The component-holding box is already wired and fitted with a luminous element.

## Colour:

White/Aluminium (39)