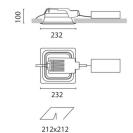

### Installation:

Recessed with 212x212 mm holes.

#### Dimension:

232x232 mm h= 100 mm