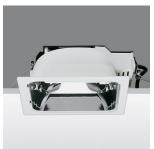

### **Technical description:**

Recessed fitting designed to use compact fluorescent lamps. The optical assembly is made of self-extinguishing thermoplastic material. The painted steel top plate acts as a heat dissipater, consequently optimising performance levels and ensuring outputs of up to 80%. The optical assembly is designed for installation in public environments and features surfaces made with inflammable materials. The fitting is installed by means of special fastening springs, which guarantee excellent anchoring to false ceilings ranging from 1 to 25 mm in thickness. The component-holding box is already wired and fitted with a luminous element.

## Colour:

White/Aluminium (39)