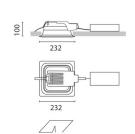

### Installation:

Recessed with 212x212 mm holes.

#### Dimension:

232x232 mm h= 100 mm