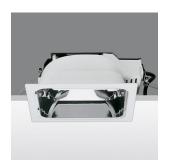

### Technical description:

Recessed fitting designed to use compact fluorescent lamps. The optical assembly is made of self-extinguishing thermoplastic material. The painted steel top plate acts as a heat dissipater, consequently optimising performance levels and ensuring outputs of up to 80%. The optical assembly is designed for installation in public environments and features surfaces made with inflammable materials. The fitting is installed by means of special fastening springs, which guarantee excellent anchoring to false ceilings ranging from 1 to 25 mm in thickness. The component-holding box is already wired and fitted with a luminous element.

### Installation:

Recessed with 212x212 mm holes.

## Colour:

White/Aluminium (39)