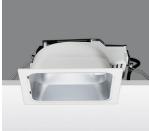

### Sistema Easy FL - Recessed fitting complete with electronic control gear 32 W TC-TEL

#### Technical description:

Recessed fitting designed to use compact fluorescent lamps. The optical assembly is made of self-extinguishing thermoplastic material. The painted steel top plate acts as a heat dissipater, consequently optimising performance levels and ensuring outputs of up to 80%. The optical assembly is designed for installation in public environments and features surfaces made with inflammable materials. The fitting is installed by means of special fastening springs, which guarantee excellent anchoring to false ceilings ranging from 1 to 25 mm in thickness. The component-holding box is already wired and fitted with a luminous element.