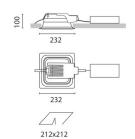

#### Installation:

Recessed with 212x212 mm holes.

#### Dimension:

232x232 mm h= 100 mm