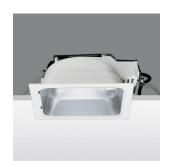

#### Technical description:

Recessed fitting designed to use compact fluorescent lamps. The optical assembly is made of self-extinguishing thermoplastic material. The painted steel top plate acts as a heat dissipater, consequently optimising performance levels and ensuring outputs of up to 80%. The optical assembly is designed for installation in public environments and features surfaces made with inflammable materials. The fitting is installed by means of special fastening springs, which guarantee excellent anchoring to false ceilings ranging from 1 to 25 mm in thickness. The component-holding box is already wired and fitted with a luminous clampet.

#### Installation:

Recessed with 212x212 mm holes.

## Colour:

Grey/White (B5)

## Mounting:

Ceiling recessed