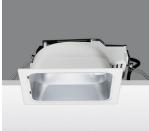

### Sistema Easy FL - Recessed fitting complete with electronic control gear 26 W TC-DEL

# 3873

Recessed fitting designed to use compact fluorescent lamps. The optical assembly is made of self-extinguishing thermoplastic material. The painted steel top plate acts as a heat dissipater, consequently optimising performance levels and ensuring outputs of up to 80%. The optical assembly is designed for installation in public environments and features surfaces made with inflammable materials. The fitting is installed by means of special fastening springs, which guarantee excellent anchoring to false ceilings ranging from 1 to 25 mm in thickness. The component-holding box is already wired and fitted with a luminous element.

### Installation:

Recessed with 212x212 mm holes.

Dimension: 232x232 mm h= 100 mm

Colour: Grey/White (B5)

Mounting: Ceiling recessed