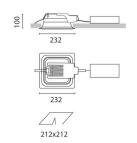

### Installation:

Recessed with 212x212 mm holes.

#### Dimension:

232x232 mm h= 100 mm