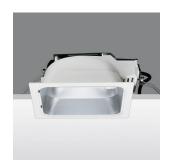

#### Technical description:

Recessed fitting designed to use compact fluorescent lamps. The optical assembly is made of self-extinguishing thermoplastic material. The painted steel top plate acts as a heat dissipater, consequently optimising performance levels and ensuring outputs of up to 80%. The optical assembly is designed for installation in public environments and features surfaces made with inflammable materials. The fitting is installed by means of special fastening springs, which guarantee excellent anchoring to false ceilings ranging from 1 to 25 mm in thickness. The component-holding box is already wired and fitted with a luminous element

# Mounting:

Ceiling recessed