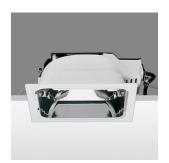

## Technical description:

Recessed fitting designed to use compact fluorescent lamps. The optical assembly is made of self-extinguishing thermoplastic material. The painted steel top plate acts as a heat dissipater, consequently optimising performance levels and ensuring outputs of up to 80%. The optical assembly is designed for installation in public environments and features surfaces made with inflammable materials. The fitting is installed by means of special fastening springs, which guarantee excellent anchoring to false ceilings ranging from 1 to 25 mm in thickness. The component-holding box is already wired and fitted with a luminous element.

## Installation:

Recessed with 212x212 mm holes.