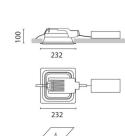

## Installation:

Recessed with 212x212 mm holes.

### Dimension:

232x232 mm h= 100 mm