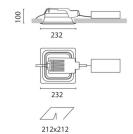

Installation:

Recessed with 212x212 mm holes.

Dimension:

232x232 mm h= 100 mm

Colour:

White/Aluminium (39)

Mounting:

Ceiling recessed