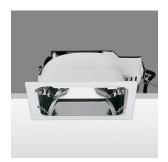

## Technical description:

Recessed fitting designed to use compact fluorescent lamps. The optical assembly is made of self-extinguishing thermoplastic material. The painted steel top plate acts as a heat dissipater, consequently optimising performance levels and ensuring outputs of up to 80%. The optical assembly is designed for installation in public environments and features surfaces made with inflammable materials. The fitting is installed by means of special fastening springs, which guarantee excellent anchoring to false ceilings ranging from 1 to 25 mm in thickness. The component-holding box is already wired and fitted with a luminous element.

Installation:

Recessed with 212x212 mm holes.

Dimension:

232x232 mm h= 100 mm

Colour:

White/Aluminium (39)

Mounting:

Ceiling recessed