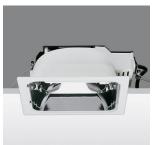

## **Technical description:**

Recessed fitting designed to use compact fluorescent lamps. The optical assembly is made of self-extinguishing thermoplastic material. The painted steel top plate acts as a heat dissipater, consequently optimising performance levels and ensuring outputs of up to 80%. The optical assembly is designed for installation in public environments and features surfaces made with inflammable materials. The fitting is installed by means of special fastening springs, which guarantee excellent anchoring to false ceilings ranging from 1 to 25 mm in thickness. The component-holding box is already wired and fitted with a luminous element.