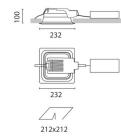

## Installation:

Recessed with 212x212 mm holes.

#### Dimension:

232x232 mm h= 100 mm