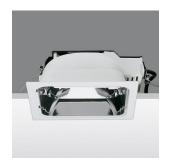

## Technical description:

Recessed fitting designed to use compact fluorescent lamps. The optical assembly is made of self-extinguishing thermoplastic material. The painted steel top plate acts as a heat dissipater, consequently optimising performance levels and ensuring outputs of up to 80%. The optical assembly is designed for installation in public environments and features surfaces made with inflammable materials. The fitting is installed by means of special fastening springs, which guarantee excellent anchoring to false ceilings ranging from 1 to 25 mm in thickness. The component-holding box is already wired and fitted with a luminous element.

# Colour:

White/Aluminium (39)