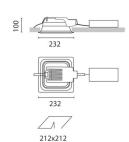

## Installation:

Recessed with 212x212 mm holes.

### Dimension:

232x232 mm h= 100 mm