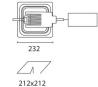

### Installation:

Colour:

Recessed with 212x212 mm holes.
Dimension:

232x232 mm h= 100 mm

White/Aluminium (39)

100

Mounting:

Ceiling recessed