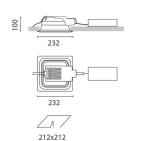

## Installation:

Recessed with 212x212 mm holes.

### Dimension:

232x232 mm h= 100 mm