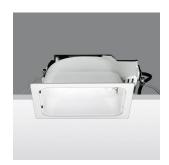

## Technical description:

Recessed fitting designed to use compact fluorescent lamps. The optical assembly is made of self-extinguishing thermoplastic material. The painted steel top plate acts as a heat dissipater, consequently optimising performance levels and ensuring outputs of up to 80%. The optical assembly is designed for installation in public environments and features surfaces made with inflammable materials. The fitting is installed by means of special fastening springs, which guarantee excellent anchoring to false ceilings ranging from 1 to 25 mm in thickness. The component-holding box is already wired and fitted with a luminous element.

## Installation:

Recessed with 212x212 mm holes.

# Colour:

White (01)

# Mounting:

Ceiling recessed