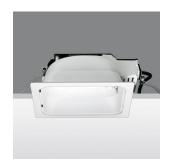

## Technical description:

Recessed fitting designed to use compact fluorescent lamps. The optical assembly is made of self-extinguishing thermoplastic material. The painted steel top plate acts as a heat dissipater, consequently optimising performance levels and ensuring outputs of up to 80%. The optical assembly is designed for installation in public environments and features surfaces made with inflammable materials. The fitting is installed by means of special fastening springs, which guarantee excellent anchoring to false ceilings ranging from 1 to 25 mm in thickness. The component-holding box is already wired and fitted with a luminous element.

# Colour:

White (01)