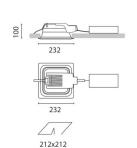

## Installation:

Recessed with 212x212 mm holes.

#### Dimension:

232x232 mm h= 100 mm