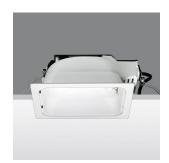

## Technical description:

Recessed fitting designed to use compact fluorescent lamps. The optical assembly is made of self-extinguishing thermoplastic material. The painted steel top plate acts as a heat dissipater, consequently optimising performance levels and ensuring outputs of up to 80%. The optical assembly is designed for installation in public environments and features surfaces made with inflammable materials. The fitting is installed by means of special fastening springs, which guarantee excellent anchoring to false ceilings ranging from 1 to 25 mm in thickness. The component-holding box is already wired and fitted with a luminous element.

## Installation:

Recessed with 212x212 mm holes.

### Dimension:

232x232 mm h= 100 mm