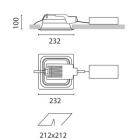

## Installation:

Recessed with 212x212 mm holes.

### Dimension:

232x232 mm h= 100 mm