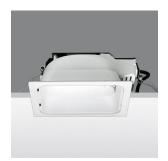

### **Technical description:**

Recessed fitting designed to use compact fluorescent lamps. The optical assembly is made of self-extinguishing thermoplastic material. The painted steel top plate acts as a heat dissipater, consequently optimising performance levels and ensuring outputs of up to 80%. The optical assembly is designed for installation in public environments and features surfaces made with inflammable materials. The fitting is installed by means of special fastening springs, which guarantee excellent anchoring to false ceilings ranging from 1 to 25 mm in thickness. The component-holding box is already wired and fitted with a luminous element.

### Installation:

Recessed with 212x212 mm holes.

# Colour:

White (01)

# Mounting:

Ceiling recessed