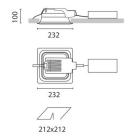

### Installation:

Recessed with 212x212 mm holes.

#### Dimension:

232x232 mm h= 100 mm