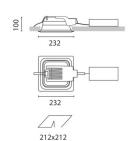

### Installation:

Recessed with 212x212 mm holes.

#### Dimension:

232x232 mm h= 100 mm