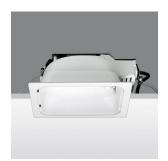

### Technical description:

Recessed fitting designed to use compact fluorescent lamps. The optical assembly is made of self-extinguishing thermoplastic material. The painted steel top plate acts as a heat dissipater, consequently optimising performance levels and ensuring outputs of up to 80%. The optical assembly is designed for installation in public environments and features surfaces made with inflammable materials. The fitting is installed by means of special fastening springs, which guarantee excellent anchoring to false ceilings ranging from 1 to 25 mm in thickness. The component-holding box is already wired and fitted with a luminous element.

## Mounting:

Ceiling recessed