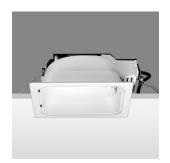

## Technical description:

Recessed fitting designed to use compact fluorescent lamps. The optical assembly is made of self-extinguishing thermoplastic material. The painted steel top plate acts as a heat dissipater, consequently optimising performance levels and ensuring outputs of up to 80%. The optical assembly is designed for installation in public environments and features surfaces made with inflammable materials. The fitting is installed by means of special fastening springs, which guarantee excellent anchoring to false ceilings ranging from 1 to 25 mm in thickness. The component-holding box is already wired and fitted with a luminous element.

## Installation:

Recessed with 212x212 mm holes.

# Colour:

White (01)

# Mounting:

Ceiling recessed