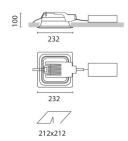

## Installation:

Recessed with 212x212 mm holes.

### Dimension:

232x232 mm h= 100 mm