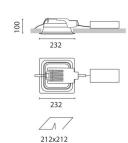

## Installation:

Recessed with 212x212 mm holes.

#### Dimension:

232x232 mm h= 100 mm