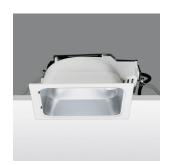

## Technical description:

Recessed fitting designed to use compact fluorescent lamps. The optical assembly is made of self-extinguishing thermoplastic material. The painted steel top plate acts as a heat dissipater, consequently optimising performance levels and ensuring outputs of up to 80%. The optical assembly is designed for installation in public environments and features surfaces made with inflammable materials. The fitting is installed by means of special fastening springs, which guarantee excellent anchoring to false ceilings ranging from 1 to 25 mm in thickness. The component-holding box is already wired and fitted with a luminous element

# Colour:

Grey/White (B5)

# Mounting:

Ceiling recessed