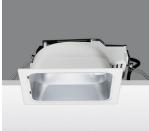

#### Sistema Easy FL - Recessed fitting complete with electromagnetic control gear 26 W TC-D

# **Technical description:**

Recessed fitting designed to use compact fluorescent lamps. The optical assembly is made of self-extinguishing thermoplastic material. The painted steel top plate acts as a heat dissipater, consequently optimising performance levels and ensuring outputs of up to 80%. The optical assembly is designed for installation in public environments and features surfaces made with inflammable materials. The fitting is installed by means of special fastening springs, which guarantee excellent anchoring to false ceilings ranging from 1 to 25 mm in thickness. The component-holding box is already wired and fitted with a luminous element.

### Installation:

Recessed with 212x212 mm holes.

Dimension: 232x232 mm h= 100 mm

Colour: Grey/White (B5)

Mounting: Ceiling recessed