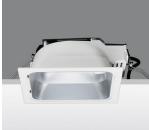

## Sistema Easy FL

Design Maurizio Varratta

#### Sistema Easy FL - Recessed fitting complete with electromagnetic control gear 18 W TC-D

# **Technical description:**

Recessed fitting designed to use compact fluorescent lamps. The optical assembly is made of self-extinguishing thermoplastic material. The painted steel top plate acts as a heat dissipater, consequently optimising performance levels and ensuring outputs of up to 80%. The optical assembly is designed for installation in public environments and features surfaces made with inflammable materials. The fitting is installed by means of special fastening springs, which guarantee excellent anchoring to false ceilings ranging from 1 to 25 mm in thickness. The component-holding box is already wired and fitted with a luminous element.