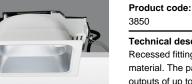

#### Sistema Easy FL - Recessed fitting complete with electromagnetic control gear 18 W TC-D

# **Technical description:**

Recessed fitting designed to use compact fluorescent lamps. The optical assembly is made of self-extinguishing thermoplastic material. The painted steel top plate acts as a heat dissipater, consequently optimising performance levels and ensuring outputs of up to 80%. The optical assembly is designed for installation in public environments and features surfaces made with inflammable materials. The fitting is installed by means of special fastening springs, which guarantee excellent anchoring to false ceilings ranging from 1 to 25 mm in thickness. The component-holding box is already wired and fitted with a luminous element.

### Installation:

Recessed with 212x212 mm holes.

Dimension: 232x232 mm h= 100 mm

Colour: Grey/White (B5)

Mounting: Ceiling recessed