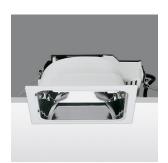

## Technical description:

Recessed fitting designed to use compact fluorescent lamps. The optical assembly is made of self-extinguishing thermoplastic material. The painted steel top plate acts as a heat dissipater, consequently optimising performance levels and ensuring outputs of up to 80%. The optical assembly is designed for installation in public environments and features surfaces made with inflammable materials. The fitting is installed by means of special fastening springs, which guarantee excellent anchoring to false ceilings ranging from 1 to 25 mm in thickness. The component-holding box is already wired and fitted with a luminous element.

# Colour:

White/Aluminium (39)