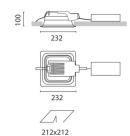

## Installation:

Recessed with 212x212 mm holes.

#### Dimension:

232x232 mm h= 100 mm