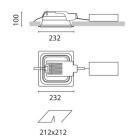

## Installation:

Recessed with 212x212 mm holes.

#### Dimension:

232x232 mm h= 100 mm