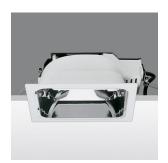

## Technical description:

Recessed fitting designed to use compact fluorescent lamps. The optical assembly is made of self-extinguishing thermoplastic material. The painted steel top plate acts as a heat dissipater, consequently optimising performance levels and ensuring outputs of up to 80%. The optical assembly is designed for installation in public environments and features surfaces made with inflammable materials. The fitting is installed by means of special fastening springs, which guarantee excellent anchoring to false ceilings ranging from 1 to 25 mm in thickness. The component-holding box is already wired and fitted with a luminous element.

# Colour:

White/Aluminium (39)