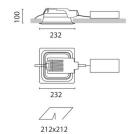

## Installation:

Recessed with 212x212 mm holes.

#### Dimension:

232x232 mm h= 100 mm