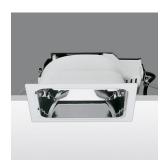

## Technical description:

Recessed fitting designed to use compact fluorescent lamps. The optical assembly is made of self-extinguishing thermoplastic material. The painted steel top plate acts as a heat dissipater, consequently optimising performance levels and ensuring outputs of up to 80%. The optical assembly is designed for installation in public environments and features surfaces made with inflammable materials. The fitting is installed by means of special fastening springs, which guarantee excellent anchoring to false ceilings ranging from 1 to 25 mm in thickness. The component-holding box is already wired and fitted with a luminous element.

## Installation:

Recessed with 212x212 mm holes.

## Colour:

White/Aluminium (39)