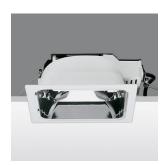

## Technical description:

Recessed fitting designed to use compact fluorescent lamps. The optical assembly is made of self-extinguishing thermoplastic material. The painted steel top plate acts as a heat dissipater, consequently optimising performance levels and ensuring outputs of up to 80%. The optical assembly is designed for installation in public environments and features surfaces made with inflammable materials. The fitting is installed by means of special fastening springs, which guarantee excellent anchoring to false ceilings ranging from 1 to 25 mm in thickness. The component-holding box is already wired and fitted with a luminous element.

# Colour:

White/Aluminium (39)

# Mounting:

Ceiling recessed