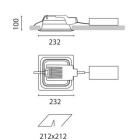

## Installation:

Recessed with 212x212 mm holes.

#### Dimension:

232x232 mm h= 100 mm