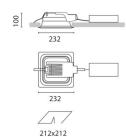

### Installation:

Recessed with 212x212 mm holes.

#### Dimension:

232x232 mm h= 100 mm