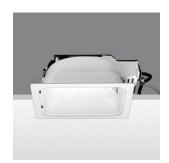

### Technical description:

Recessed fitting designed to use compact fluorescent lamps. The optical assembly is made of self-extinguishing thermoplastic material. The painted steel top plate acts as a heat dissipater, consequently optimising performance levels and ensuring outputs of up to 80%. The optical assembly is designed for installation in public environments and features surfaces made with inflammable materials. The fitting is installed by means of special fastening springs, which guarantee excellent anchoring to false ceilings ranging from 1 to 25 mm in thickness. The component-holding box is already wired and fitted with a luminous element.

### Installation:

Recessed with 212x212 mm holes.

# Colour:

White (01)

# Mounting:

Ceiling recessed