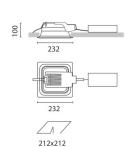

### Installation:

Recessed with 212x212 mm holes.

#### Dimension:

232x232 mm h= 100 mm