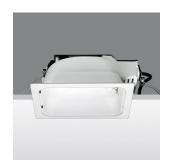

### Sistema Easy FL - Recessed fitting complete with electromagnetic control gear 2x18 W TC-D

Product code:

3841

### Technical description:

Recessed fitting designed to use compact fluorescent lamps. The optical assembly is made of self-extinguishing thermoplastic material. The painted steel top plate acts as a heat dissipater, consequently optimising performance levels and ensuring outputs of up to 80%. The optical assembly is designed for installation in public environments and features surfaces made with inflammable materials. The fitting is installed by means of special fastening springs, which guarantee excellent anchoring to false ceilings ranging from 1 to 25 mm in thickness. The component-holding box is already wired and fitted with a luminous element.

# Colour:

White (01)

# Mounting:

Ceiling recessed