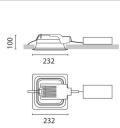

### Installation:

Recessed with 212x212 mm holes.

#### Dimension:

232x232 mm h= 100 mm