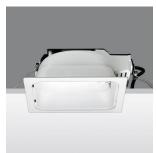

### Technical description:

Recessed fitting designed to use compact fluorescent lamps. The optical assembly is made of self-extinguishing thermoplastic material. The painted steel top plate acts as a heat dissipater, consequently optimising performance levels and ensuring outputs of up to 80%. The optical assembly is designed for installation in public environments and features surfaces made with inflammable materials. The fitting is installed by means of special fastening springs, which guarantee excellent anchoring to false ceilings ranging from 1 to 25 mm in thickness. The component-holding box is already wired and fitted with a luminous element.

### Installation:

Recessed with 212x212 mm holes.