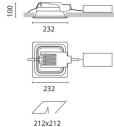

## Installation:

Recessed with 212x212 mm holes.

### Dimension:

232x232 mm h= 100 mm