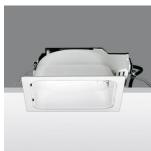

## **Technical description:**

Recessed fitting designed to use compact fluorescent lamps. The optical assembly is made of self-extinguishing thermoplastic material. The painted steel top plate acts as a heat dissipater, consequently optimising performance levels and ensuring outputs of up to 80%. The optical assembly is designed for installation in public environments and features surfaces made with inflammable materials. The fitting is installed by means of special fastening springs, which guarantee excellent anchoring to false ceilings ranging from 1 to 25 mm in thickness. The component-holding box is already wired and fitted with a luminous element.