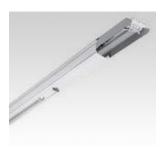

#### Technical description:

Intermediate structural module with three-phase track for spotlight with adapter. It is made of pre-painted galvanised sheet steel. The module comes equipped with 5x2.5-mm2 cables and has connectors designed for 3 separate startings.

#### Inetallation

Ceiling-mounted/suspended by means of special anchoring systems.

## Dimension:

60x45 L=2640 mm