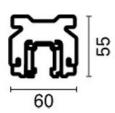

September 2012





# Trunking system T16 -

### Product code:

3788

#### Technical description:

Intermediate structural module with three-phase track for spotlight with adapter. It is made of pre-painted galvanised sheet steel. The module comes equipped with 5x2.5-mm2 cables and has connectors designed for 3 separate startings.

#### Inetallation

Ceiling-mounted/suspended by means of special anchoring systems.

## Dimension:

60x45 L=2640 mm

### Colour:

White (01)

### Mounting:

Wall surface|Ceiling surface|Ceiling pendant

#### Wiring

Complete with fast connection (mechanical and electrical) system for connection in a continuous row.

Complies with EN605981 and pertinent regulations