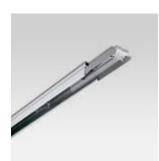

#### Technical description:

Intermediate structural module made of pre-painted galvanised sheet steel. The module comes equipped with 5x2.5-mm2 cables for 54W wired plate and has connectors designed for 3 separate startings.

### Dimension:

60x45 L=4440 mm

## Mounting:

Ceiling pendant|Ceiling surface|Wall surface

Complete with fast connection (mechanical and electrical) system for connection in a continuous row.

Complies with EN605981 and pertinent regulations