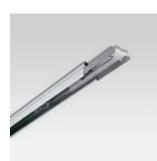

### Technical description:

Intermediate structural module made of pre-painted galvanised sheet steel. The module comes equipped with 5x2.5-mm2 cables for 54W wired plate and has connectors designed for 3 separate startings.

# Dimension:

60x45 L=2960 mm

# Mounting:

Ceiling pendant|Ceiling surface|Wall surface

Complete with fast connection (mechanical and electrical) system for connection in a continuous row.

Complies with EN605981 and pertinent regulations