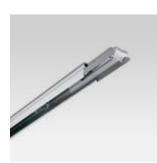

### Technical description:

Intermediate structural module made of pre-painted galvanised sheet steel. The module comes equipped with 5x2.5-mm2 cables for 54W wired plate and has connectors designed for 3 separate startings.

# Dimension:

60x45 L=1480 mm

# Mounting:

Ceiling pendant|Ceiling surface|Wall surface

Complete with fast connection (mechanical and electrical) system for connection in a continuous row.

Complies with EN605981 and pertinent regulations