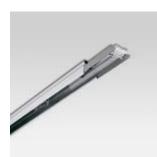

#### Technical description:

Intermediate structural module made of pre-painted galvanised sheet steel. The module comes equipped with 5x2.5-mm2 cables for 54W wired plate and has connectors designed for 3 separate startings.

Ceiling-mounted/suspended by means of special anchoring systems.

### Dimension:

60x45 L=3540 mm