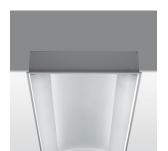

Design Yamada iGuzzini

September 2012

**Base lighting** 

Base lighting - Recessed luminaire with microperforated cover plates and digital dimmable electronic control gear DALI T162x54W

## **Technical description:**

Recessed luminaire for T16 linear fluorescent lamps. White-finished sheet-steel body, white-painted sheet-steel microperforated cover plate. Complete with polycarbonate opal diffusing film. The lined aluminium reflector ensures an excellent distribution of the luminous flow. Simplified maintenance. The cover plates can be removed without tools to change the lamp.