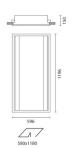

#### Installation

Installation on grids of 600 mm modular false ceiling panels. Optional square steel brackets are available for installation in false ceilings without visible grid (installed from below). Installation hole dimensions 580x1180 mm.

#### Dimension

1196x596mm H 150mm