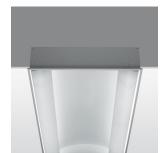

### Base lighting - Recessed luminaire with microperforated cover plates and electronic control gear T164x54W

Product code:

3736

### **Technical description:**

Recessed luminaire for T16 linear fluorescent lamps. White-finished sheet-steel body, white-painted sheet-steel microperforated cover plate. Complete with polycarbonate opal diffusing film. The lined aluminium reflector ensures an excellent distribution of the luminous flow. Simplified maintenance. The cover plates can be removed without tools to change the lamp.