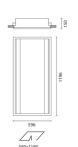

#### Installation

Installation on grids of 600 mm modular false ceiling panels. Optional square steel brackets are available for installation in false ceilings without visible grid (installed from below). Installation hole dimensions 580x1180 mm.

# Dimension:

1196x596mm H 150mm