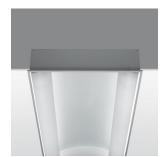

### Base lighting - Recessed luminaire with microperforated cover plates and electronic control gear T16 2x54W

Product code:

3735

### **Technical description:**

Recessed luminaire for T16 linear fluorescent lamps. White-finished sheet-steel body, white-painted sheet-steel microperforated cover plate. Complete with polycarbonate opal diffusing film. The lined aluminium reflector ensures an excellent distribution of the luminous flow. Simplified maintenance. The cover plates can be removed without tools to change the lamp.

### Colour:

White (01)