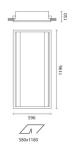

#### Installation

Installation on grids of 600 mm modular false ceiling panels. Optional square steel brackets are available for installation in false ceilings without visible grid (installed from below). Installation hole dimensions 580x1180 mm.

# Dimension:

1196x596mm H 150mm