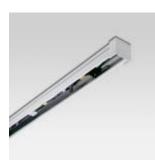

# Trunking system T16 -

#### **Technical description:**

Initial structural module made of pre-painted galvanised sheet steel. The module comes equipped with 5x2.5-mm2 cables for 35/80W wired plate and has connectors designed for 3 separate startings.

Ceiling-mounted/suspended by means of special anchoring systems.

### Dimension:

60x45 L=4440 mm

## Colour:

White (01)

# Mounting:

Ceiling pendant|Ceiling surface|Wall surface

# Wiring:

Complete with fast connection (mechanical and electrical) system for connection in a continuous row. The fitting comes complete with a couple of polycarbonate end caps designed for the passage of the electrical wires.