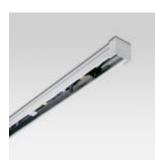

## Trunking system T16 -

#### **Technical description:**

Initial structural module made of pre-painted galvanised sheet steel. The module comes equipped with 5x2.5-mm2 cables for 35/80W wired plate and has connectors designed for 3 separate startings.

### Dimension:

60x45 L=1480 mm

## Wiring:

Complete with fast connection (mechanical and electrical) system for connection in a continuous row. The fitting comes complete with a couple of polycarbonate end caps designed for the passage of the electrical wires.