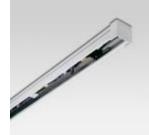

#### Technical description:

Initial structural module made of pre-painted galvanised sheet steel. The module comes equipped with 5x2.5-mm2 cables for 54W wired plate and has connectors designed for 3 separate startings.

# Installation:

Ceiling-mounted/suspended by means of special anchoring systems.

Dimension:

60x45 L=3540 mm

Colour: White (01)

## Wiring:

Complete with fast connection (mechanical and electrical) system for connection in a continuous row. The fitting comes complete with a couple of polycarbonate end caps designed for the passage of the electrical wires.